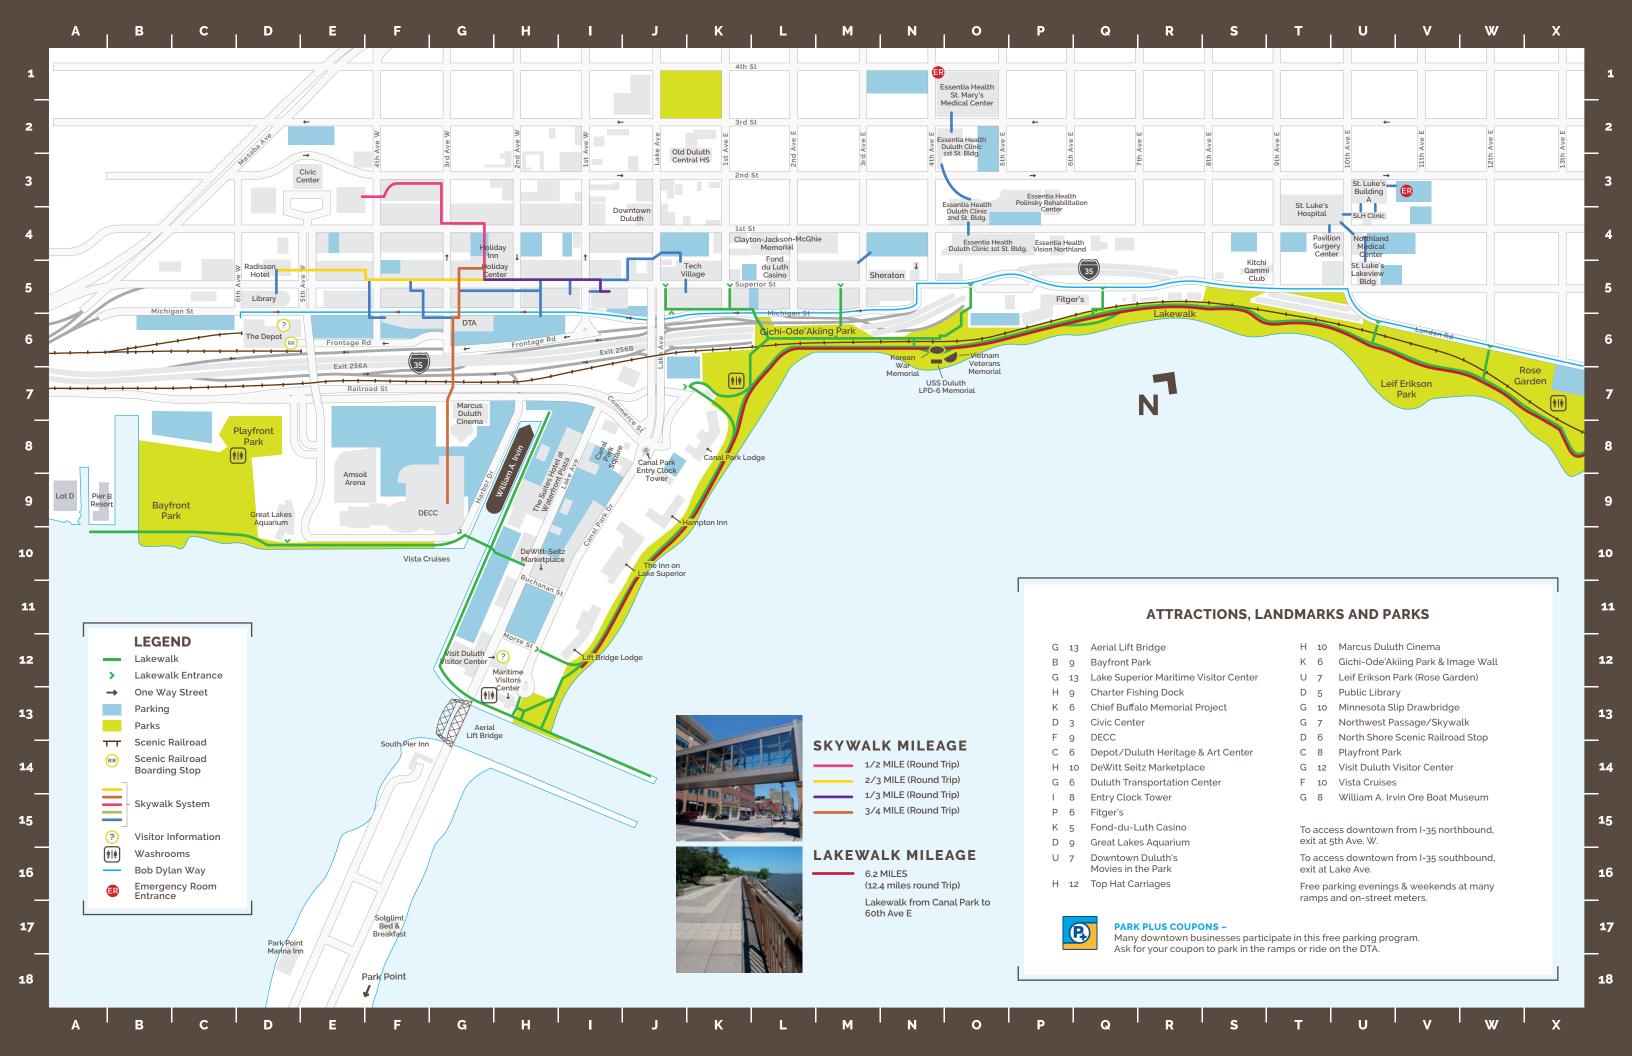

of other exciting places for the whole family,

restaurants, coffee shops, theaters and lots

by the **skywalk system**. This map will point

downtown, which is conveniently connected

you to museums, galleries, breweries,

lodging and dining opportunities in our

You'll also find more wonderful shopping, great shops, restaurants and attractions.

Duluth's famous Lakewalk, as well as visit

can stroll along the restored waterfront and

map will take you to Canal Park where you As you explore the heart of our city, this

it their destination each year for sightseeing, And it's no secret, as millions of visitors make

The Downtown Duluth Waterfront has

**DOWNTOWN DULUTH & CANAL PARK** 

P 1

H 10

G 4

M 5

E 5

K 5

E 5